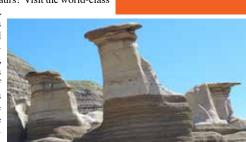

**ALBERTA** 

Red Deer

preserved, most complete Triceratops skull from Canada. After an INCLUDED LUNCH, stop at THE HOODOOS for photos with the towering sandstone formations. Heading north, say farewell to your new-found friends on your return to Edmonton.